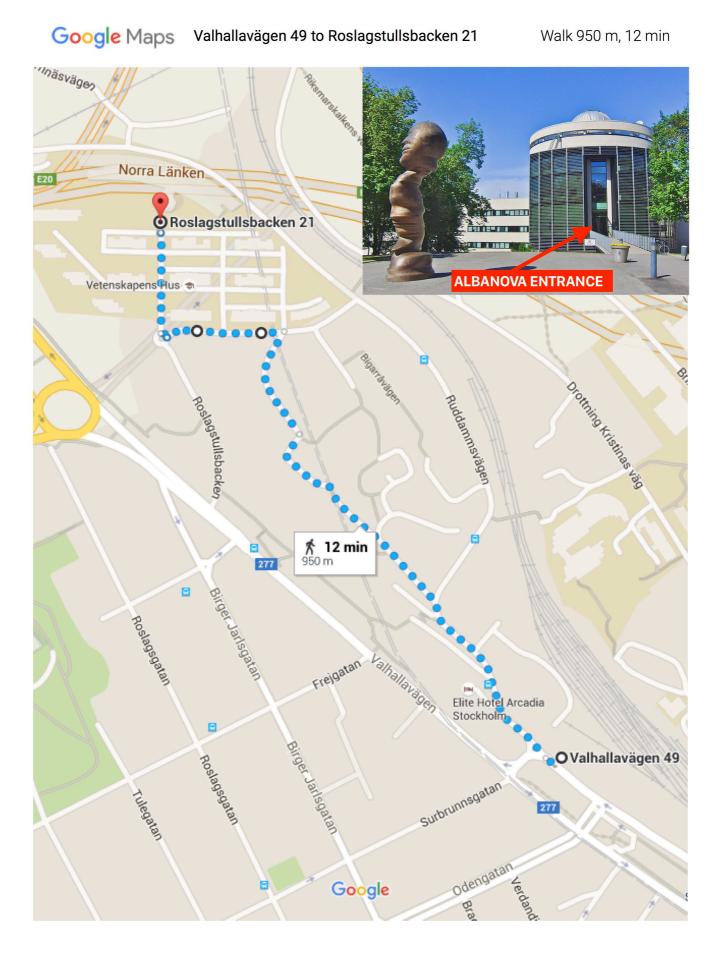

## Valhallavägen 49

Use caution - may involve errors or sections not suited for walking

114 22 Stockholm, Sweden

| 1  | 1. | Head northwest on Valhallavägen/Route 277                                 |            |
|----|----|---------------------------------------------------------------------------|------------|
| 1  | 2. | Continue onto Körsbärsvägen                                               | ———— 15 m  |
| t  | 3. | Körsbärsvägen turns left and becomes Ruddammsbacken                       | 500 m      |
| 4  | 4. | Turn left onto Roslagstullsbacken                                         | 140 m      |
| L, | 5. | Turn right to stay on Roslagstullsbacken                                  | 140 m      |
| L, | 6. | Turn right to stay on Roslagstullsbacken                                  | 9 m        |
| 4  | 7. | Turn left to stay on Roslagstullsbacken  Destination will be on the right | ———— 120 m |
|    |    |                                                                           | 2 m        |

## Roslagstullsbacken 21

114 21 Stockholm, Sweden

These directions are for planning purposes only. You may find that construction projects, traffic, weather, or other events may cause conditions to differ from the map results, and you should plan your route accordingly. You must obey all signs or notices regarding your route.